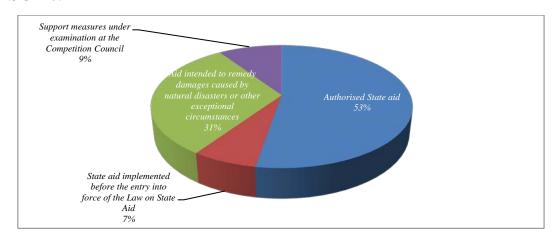

- enterprises, it was granted to ensure the provision of public passenger transport services in Chisinau Municipality.
- 2.8. In 2022, around 9% of the total amount of State aid will constitute support measures under examination by the Competition Council (Figure 1). It should be noted that around 42% of the value of the support measures under examination by the Competition Council are granted for the provision of SGEIs.

Figure 1. Structure of support measures reported by the Competition Council, 2022

- 2.9. Of the total amount of reported State aid for 2022, i.e. MDL 3 369 924 thousand, *the amount of authorised State aid*, *according to the Law on State Aid*, was MDL 2 823 288 thousand (or about 84% of the reported State aid amount). Therewith, according to the State aid legislation, there are categories of support measures which are considered authorised by law and therefore exempted from the obligation to notify the Competition Council. This category of aid includes support measures intended to remedy damages caused by natural disasters or other exceptional circumstances. Thus, the amount of State aid intended to remedy damages caused by natural disasters or other exceptional circumstances was MDL 1 048 177 thousand (or about 31% of the reported aid amount).
- 2.10. The development of the level of reported State aid examined by the Competition Council, as well as the support measures implemented until the entry into force of the Law on State Aid, excluding aid for the provision of