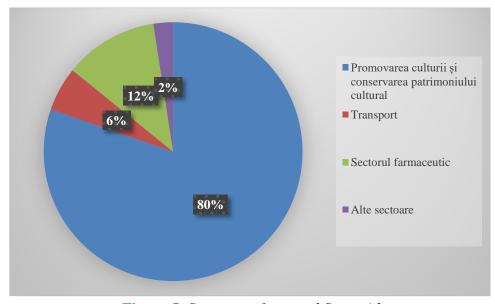

# Sectoral objectives

- 2.83. In 2022, the amount of sectoral State aid was MDL 286 688 thousand, which is about 27% of the reported State aid amount.
- 2.84. Sectoral State aid has also been directed to other sectors, as shown in Figure 5.

Figure 5. Structure of sectoral State aid

- 2.85. Figure 5 shows that a significant share of State aid was targeted at the culture and heritage preservation sector, accounting for around 80% of the total amount. Around 99% of the support measures offered for the promotion of culture and the preservation of cultural heritage were implemented by the Ministry of Culture.
- 2.86. During the reporting period, the following support measures continued to be implemented by the Ministry of Culture:
  - a) State aid scheme "Granting of subsidies to public theatre and concert institutions", authorised by the <u>Decision of the Plenum of the Competition</u> Council No. ASS-100 as of 19.12.2019.
  - b) State aid scheme "Support for cinema projects", authorised by the <u>Decision</u> of the Plenum of the Competition Council No. ASS-01 as of 18.01.2019.
  - c) State aid scheme "Financing of periodical publications for children and adolescents", aligned and authorised by <u>Decision of the Plenum of the Competition Council No. ASR-31 as of 25.06.2021.</u>
- 2.87. In 2022, the granting of State aid to the Întreprinderii de Stat Publicația Periodică ziarului "Вести Гагаузии" by the General Directorate of Finance of Autonomous Territorial Unit of Gagauzia of the Executive Board of Gagauzia by Cityt Hall of Comrat Municipality (authorised by the Decision of the Plenum of the Competition Council No. ASO-96 as of 19.12.2019) continued.
- 2.88. As regards the support measures offered to the pharmaceutical sector, these are existing State aid measures to be aligned in the context of the commitments undertaken under the Association Agreement.
- 2.89. It should be noted that around 20% of the number of enterprises received around 63% of the amount of sectoral State aid. The most significant beneficiaries of these support measures are: I.P. "Teatrul National Opera şi Balet Maria Bieşu", Î.S. OCI "Moldova-Concert", I.P. "Filarmonica Nationala Serghei Lunchevici" and IP "Teatrul Naţional Mihai Eminescu".
- 2.90. About 80% of the amount of sectoral State aid was reported as grants and/or subsidies.

- renewable energy sources in the Republic of Moldova, authorised by the Decision of the Plenum of the Competition Council No. ASO-09 as of 15.03.2016.
- b) pilot projects. Financing, free of charge and/or against payment, of investment projects to increase energy efficiency and the use of renewable energy sources in the Republic of Moldova, authorised by the <u>Decision of the Plenum of the Competition Council No. ASO-19 as of 22.05.2017.</u>
- c) Project Call for Proposals No. 1. Financing, free of charge and/or against payment, of investment projects to increase energy efficiency and the use of renewable energy sources in the Republic of Moldova, authorised by the Decision of the Plenum of the Competition Council No. ASO-43 as of 09.09.2020.
- 2.72. In 2022, the Competition Council examined the State aid granted to the Î.M. Regia "Exdrupo" by the Consiliul municipal Chişinău in the form of annual budgetary allocations, exemptions from the payment for the rental of fixed assets used and the transfer of fixed assets free of charge (Decision of the Plenum of the Competition Council No. ASO-34/21-28 as of 31.05.2022). The support measure was granted for the provision of street cleaning services, including during the cold period of the year (washing and sweeping of road surfaces, spreading of anti-skid material and clearing of snow from the road surfaces of roads and city squares where urban passenger transport routes are established), as well as cleaning of storm drains. In accordance with the Decision of the Plenum of the Competition Council, part of the support measures granted to the Î.M. Regia "Exdrupo" was found to constitute illegal and incompatible State aid which significantly distorts the normal competitive environment.