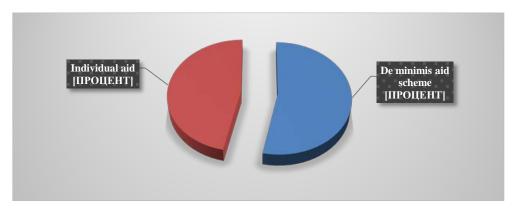

- 2.30. *Individual aid* is State aid which is not granted under a State aid scheme or is granted under a scheme which must be notified individually.
- 2.31. For 2022, State aid providers reported *35 support measures* (excluding aid for SGEIs, aid intended to remedy damages caused by natural disasters or other exceptional circumstances and support measures under examination by the Competition Council).
- 2.32. According to Figure 3 on the *structure of measures* administered by providers in 2022, in relation to the ways in which State aid is granted, it can be seen that providers have still chosen to implement predominantly State aid schemes, these being about 83% of the total number of measures reported.

**Figure 3.** Reported State aid structure for 2022, as individual aid or State aid schemes

- 2.33. Taking into account the Methodology and format of the EU Annual State Aid Survey, a more detailed analysis of State aid provided depending on the modalities of granting will be presented below, excluding support measures provided for the provision of SGEIs, aid to remedy damages caused by natural disasters or other exceptional circumstances and support measures under examination by the Competition Council.
- 2.34. In terms of value (excluding aid for SGEIs, aid intended to remedy damages caused by natural disasters or other exceptional circumstances and support measures under examination by the Competition Council), State aid was implemented mainly through the State aid scheme. A comparative situation of