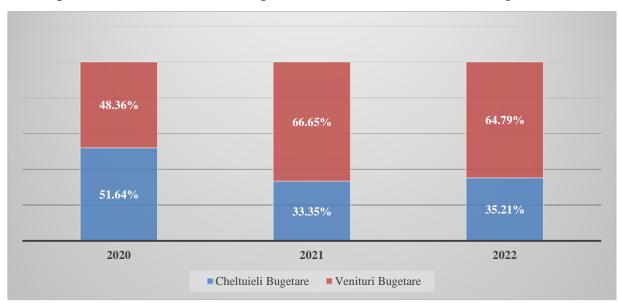

<sup>\*</sup> the data are updated according to the information submitted by the State aid providers

<sup>\*\*</sup> calculated based on the average annual exchange rate of the MDL against the EUR, source NBM (MDL/EUR, 2020=19.74, 2021= 20.93 and 2022= 19.90)

<sup>\*\*\*</sup> calculated based on GDP deflator index, source NBS (https://statistica.gov.md/ro/statistic\_indicator\_details/12)

<sup>\*\*\*</sup> the number of inhabitants is according to the information posted on the NBS website. Data for 2020-2022 are updated according to the new methodology for the calculation of the usual residence population

### 2.4. Forms of granting State aid

- 2.38. Providers can grant State aid in various forms: subsidies, tax exemptions, guarantees on preferential terms and others. In relation to public policy in a given area and taking into account the specifics of the enterprises to be supported, the provider chooses a form of State aid that offers the best possibility of overcoming a market failure or reducing a social or regional inequality. Therewith, it should be noted that the concept of State aid is an objective concept which does not take into account the form of granting, but its effects on the competitive environment.
- 2.39. State aid may be expressed by the transfer of public goods, including in the form of financial means, to a beneficiary or by the provider waiving certain future revenues, certain or possible, that it would obtain from a beneficiary. Given that the aid is provided from State resources or from the resources of administrative-territorial units, it may be granted by the provider in the form of a budgetary revenue waiver and expenditure.
- 2.40. With reference to the Methodology and format of the EU Annual State Aid Survey, a more detailed examination of the State aid provided depending on the forms of granting will be presented below, excluding aid for SGEIs, aid intended to remedy damages caused by natural disasters or exceptional circumstances and support measures under examination by the Competition Council.
- 2.41. In 2022, the share of reported State aid in the form of *budgetary revenue* waivers amounted to 64.79% of the total amount of State aid, decreasing insignificantly compared to 2021, by about 2 p.p., but being about 16 p.p. higher compared to 2020.
- 2.42. As for the amount of aid provided in the form of *budgetary expenditure*, this amounted to 35.21% in 2022. According to Table 4, there is an increase in the amount of State aid provided in the form of *budgetary expenditure* by around 12% in 2022 compared to 2021.

2.43. The amount of State aid in terms of expenditure and budgetary revenue waivers recorded over the period 2020-2022 is shown in Table 4.

**Table 4.** Amount and structure of reported State aid in terms of budgetary expenditure/ waivers

recorded over the period 2020-2022

|     | Category                    | 2020            |       | 2021            |       | 2022            |       |
|-----|-----------------------------|-----------------|-------|-----------------|-------|-----------------|-------|
| No. |                             | MDL<br>thousand | %     | MDL<br>thousand | %     | MDL<br>thousand | %     |
| 1.  | Waiver of budgetary revenue | 378 876         | 48.36 | 664 418         | 66.65 | 683 622         | 64.79 |
| 2.  | Budgetary expenditure       | 404 524         | 51.64 | 332 531         | 33.35 | 371 455         | 35.21 |
|     | TOTAL                       | 783 400         | 100   | 996 949         | 100   | 1 055 077       | 100   |

2.44. The structure and dynamics of the reported State aid in terms of budgetary expenditure/waivers over the period 2020-2022 is shown in Figure 4.

Figure 4. Structure and dynamics of reported State aid (excluding aid for SGEIs, aid intended to remedy damages caused by natural disasters or exceptional circumstances and support measures under examination by the Competition Council) in terms of budgetary expenditure/waivers in the period 2020-2022