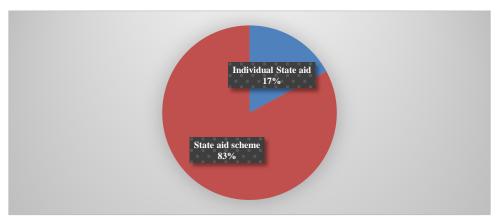

In 2022, providers still chose to grant State aid via *schemes* (83% of the total number), which is in line with EU best practice in this area and is considered less harmful to the competitive environment.

<sup>&</sup>lt;sup>2</sup>Gross Domestic Product in the fourth quarter of 2022 and in 2022. National Bureau of Statistics, Available at:

International merchandise trade of the Republic of Moldova in December 2022 and 2022 as a whole. National Bureau of Statistics.  $https://statistica.gov.md/index.php/ro/comertul-international-cu-marfuri-al-republicii-moldova-in-luna-decembrie-2022-s-9539\_60309.html$ 

- 2.30. *Individual aid* is State aid which is not granted under a State aid scheme or is granted under a scheme which must be notified individually.
- 2.31. For 2022, State aid providers reported *35 support measures* (excluding aid for SGEIs, aid intended to remedy damages caused by natural disasters or other exceptional circumstances and support measures under examination by the Competition Council).
- 2.32. According to Figure 3 on the *structure of measures* administered by providers in 2022, in relation to the ways in which State aid is granted, it can be seen that providers have still chosen to implement predominantly State aid schemes, these being about 83% of the total number of measures reported.

**Figure 3.** Reported State aid structure for 2022, as individual aid or State aid schemes

- 2.33. Taking into account the Methodology and format of the EU Annual State Aid Survey, a more detailed analysis of State aid provided depending on the modalities of granting will be presented below, excluding support measures provided for the provision of SGEIs, aid to remedy damages caused by natural disasters or other exceptional circumstances and support measures under examination by the Competition Council.
- 2.34. In terms of value (excluding aid for SGEIs, aid intended to remedy damages caused by natural disasters or other exceptional circumstances and support measures under examination by the Competition Council), State aid was implemented mainly through the State aid scheme. A comparative situation of