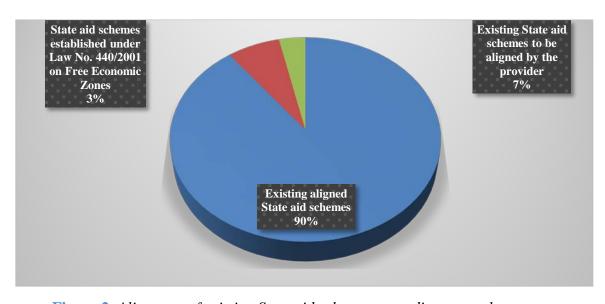

In terms of *objectives for granting* State aid, the largest share of State aid was targeted at regional development, being around 64% of the total. State aid for regional development increased in absolute terms compared to 2021. This upward trend was mainly determined by the increase in the value of the State aid scheme "Moldova IT Park" implemented by the State Tax Service, due to the increase in the number of beneficiaries of the given support measure.

In 2022, as in previous years, the main *providers of State aid* were CPAs. Thus, 99.8% of the total amount of reported State aid was provided by the CPAs. As for LPAs, they were the main providers of de minimis aid and support measures offered to SGEIs.

The amount of de minimis aid (including for SGEIs) was MDL 152 342 thousand, registering an insignificant increase compared to 2021.

According to the granting *objective*, about 90% of the reported *de minimis aid* amount was for horizontal objectives, which is an insignificant decrease compared to 2021. This trend was determined by the decrease in the amount of aid granted for supporting SMEs.

The largest share of de minimis aid was reported in the *form* of grants and/or subsidies, being around 84% of the total amount reported, which was effectively at the same level as in 2021.

The total amount of support measures granted for the provision of SGEIs was MDL 1 118 374 thousand, decreasing compared to previous years. Of the total reported value of support measures, the amount of State aid authorised was MDL 814 941 thousand.

Figure 2. Alignment of existing State aid schemes according to number

- 2.25. Based on the information presented in Figure 2, it is noted that 12 existing State aid schemes (or about 7% of the number of existing State aid schemes) are to be aligned by the providers (Ministry of Finance, Ministry of Labour and Social Protection, Ministry of Health and Public Property Agency). Mostly, existing State aid schemes implemented under the Tax Code are to be amended.
- 2.26. As regards the existing State aid schemes implemented under Law No. 440/2001 on Free Economic Zones, the Decision of the Prime Minister of the Republic of Moldova No. 120 as of 26.12.2022 established the Interinstitutional Working Group, responsible for the assessment of the regulatory framework and harmonization of legislation in the field of State aid, in particular free economic zones. Representatives of the Competition Council are also part of the working group.
- 2.27. In order to fulfil the commitments undertaken by the Republic of Moldova in the Association Agreement, the Competition Council has examined all support measures reported by providers under Article 23 paragraph (2) of the Law on State Aid, except for existing State aid schemes established under Law No. 440/2001 on Free Economic Zones. These are to be aligned by 01.09.2024.