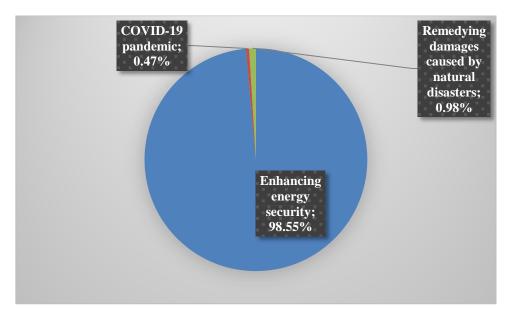

- enterprises, it was granted to ensure the provision of public passenger transport services in Chisinau Municipality.
- 2.8. In 2022, around 9% of the total amount of State aid will constitute support measures under examination by the Competition Council (Figure 1). It should be noted that around 42% of the value of the support measures under examination by the Competition Council are granted for the provision of SGEIs.

Figure 1. Structure of support measures reported by the Competition Council, 2022

- 2.9. Of the total amount of reported State aid for 2022, i.e. MDL 3 369 924 thousand, *the amount of authorised State aid*, *according to the Law on State Aid*, was MDL 2 823 288 thousand (or about 84% of the reported State aid amount). Therewith, according to the State aid legislation, there are categories of support measures which are considered authorised by law and therefore exempted from the obligation to notify the Competition Council. This category of aid includes support measures intended to remedy damages caused by natural disasters or other exceptional circumstances. Thus, the amount of State aid intended to remedy damages caused by natural disasters or other exceptional circumstances was MDL 1 048 177 thousand (or about 31% of the reported aid amount).
- 2.10. The development of the level of reported State aid examined by the Competition Council, as well as the support measures implemented until the entry into force of the Law on State Aid, excluding aid for the provision of